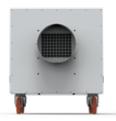

28,5 X 30 X 30 inch |  |

<sup>\*\*</sup> Designs and specifications of products are subject to change without prior notice for the improvements. The colors of products may be different due to the printing process.

## 3 Stage Filtration

The HEPA-2000 filter is a type of high efficiency particulate air filter. The air filter can remove at least 99.97% of airborne particles 0.3 micrometers in diameter. Particles of this size are the most difficult to filter and thus the most penetrating particle size. Particles that are larger or smaller are filtered with even higher efficiency. HEPA filters are the most effective air filtration filters to remove contaminants from the air.



## **Control panel**

- ① Pressure Gauge
- 2 Pressure Sensing Port
- ③ Circuit Breaker
- 4 High-Off-Low Switch











## **Ideal Applications**





TEL: (866) 266-2484

FAX: (952) 898-6693



E-mail: info@flagrousa.com

Website: www.flagrousa.com