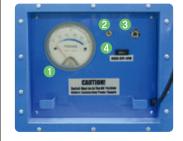

## **Control panel**

- ① Pressure Gauge
- 2 Pressure Sensing Port
- ③ Circuit Breaker
- 4 High-Off-Low Switch