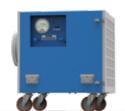

5 X 30 X 30 inch |  |

<sup>\*\*</sup> Designs and specifications of products are subject to change without prior notice for the improvements. The colors of products may be different due to the printing process.

## 3 Stage Filtration

The HEPA-2000 filter is a type of high efficiency particulate air filter. The air filter can remove at least 99.97% of airborne particles 0.3 micrometers in diameter. Particles of this size are the most difficult to filter and thus the most penetrating particle size. Particles that are larger or smaller are filtered with even higher efficiency. HEPA filters are the most effective air filtration filters to remove contaminants from the air.



## **Control panel**

- ① Pressure Gauge
- 2 Pressure Sensing Port
- ③ Circuit Breaker
- 4 High-Off-Low Switch











## **Ideal Applications**





TEL: (866) 266-2484

FAX: (952) 898-6693



E-mail: info@flagrousa.com

Website: www.flagrousa.com