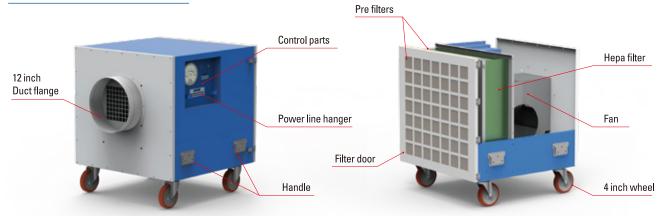

# HEPA-2000

## **PORTABLE AIR SCRUBBER**

# Each **portable air scrubber** is equipped with a high-efficiency HEPA filter that removes **99.97% of all airborne particles.**

Portable air scrubber features 3-State filtration-prefilter to capture large particulates, a second filter to capture smaller particulates, and HEPA filter to capture microscopic particulates. They are utilized for cleaning the air of a variety of airborne contaminants.

Applications Include, but not limited to: Construction sites, Hospitals, Schools, Restoration, Bars & Restaurants and Office Complexes

### **Indoor Use**



## **Outdoor Use**



## **STRUCTURE & DESCRIPTION**



## HEPA-2000 Specifications



| Voltage | 115Va.c 60Hz     |
|---------|------------------|
| AirFlow | 1,950 CFM (High) |
|         | 1,410 CFM (Low)  |

| Power Consumption | 1.25 kW (High)      |  |
|-------------------|---------------------|--|
|                   | 1.06 kW (Low)       |  |
| Weight            | 132 lbs             |  |
| Size (WXDXH)      | 28,5 X 30 X 30 inch |  |

<sup>\*\*</sup> Designs and specifications of products are subject to change without prior notice for the improvements. The colors of products may be different due to the printing process.

## 3 Stage Filtration

The HEPA-2000 filter is a type of high efficiency particulate air filter. The air filter can remove at least 99.97% of airborne particles 0.3 micrometers in diameter. Particles of this size are