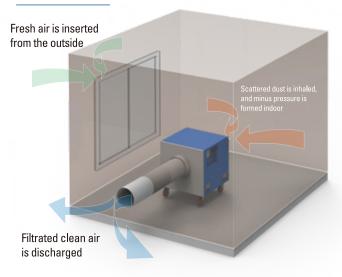

# HEPA-2000

## **PORTABLE AIR SCRUBBER**

# Each **portable air scrubber** is equipped with a high-efficiency HEPA filter that removes **99.97% of all airborne particles.**

Portable air scrubber features 3-State filtration-prefilter to capture large particulates, a second filter to capture smaller particulates, and HEPA filter to capture microscopic particulates. They are utilized for cleaning the air of a variety of airborne contaminants.

Applications Include, but not limited to: Construction sites, Hospitals, Schools, Restoration, Bars & Restaurants and Office Complexes

### **Indoor Use**



## **Outdoor Use**



## **STRUCTURE & DESCRIPTION**



## HEPA-2000 Specifications



| Voltage | 115Va.c 60Hz     |
|---------|------------------|
| AirFlow | 1,950 CFM (High) |
|         | 1,410 CFM (Low)  |

| Power Consumption | 1.25 kW (High)      |  |
|-------------------|---------------------|--|
|                   | 1.06 kW (Low)       |  |
| Weight            | 132 lbs             |  |
| Size (WXDXH)      | 28,5 X 30 X 30 inch |  |

<sup>\*\*</sup> Designs and specifications of products are subject to change without prior notice for the improvements. The colors of products may be different due to the printing process.

## 3 Stage Filtration

The HEPA-2000 filter is a type of high efficiency particulate air filter. The air filter can remove at least 99.97% of airborne particles