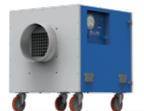

8,5 X 30 X 30 inch |  |

<sup>\*\*</sup> Designs and specifications of products are subject to change without prior notice for the improvements. The colors of products may be different due to the printing process.

## 3 Stage Filtration

The HEPA-2000 filter is a type of high efficiency particulate air filter. The air filter can remove at least 99.97% of airborne particles 0.3 micrometers in diameter. Particles of this size are the most difficult to filter and thus the most penetrating particle size. Particles that are larger or smaller are filtered with even higher efficiency. HEPA filters are the most effective air filtration filters to remove contaminants from the air.



## **Control panel**

- ① Pressure Gauge
- 2 Pressure Sensing Port
- ③ Circuit Breaker
- 4 High-Off-Low Switch











## **Ideal Applications**





TEL: (866) 266-2484

FAX: (952) 898-6693



E-mail: info@flagrousa.com

Website: www.flagrousa.com