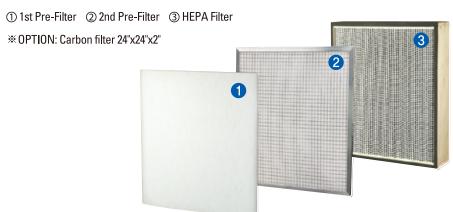

# Each **portable air scrubber** is equipped with a high-efficiency HEPA filter that removes **99.97% of all airborne particles.**

Portable air scrubber features 3-State filtration-prefilter to capture large particulates, a second filter to capture smaller particulates, and HEPA filter to capture microscopic particulates. They are utilized for cleaning the air of a variety of airborne contaminants.

## 3 Stage Filtration

The HEPA-2000 filter is a type of high efficiency particulate air filter. The air filter can remove at least 99.97% of airborne particles 0.3 micrometers in diameter. Particles of this size are the most difficult to filter and thus the most penetrating particle size. Particles that are larger or smaller are filtered with even higher efficiency. HEPA filters are the most effective air filtration filters to remove contaminants from the air.