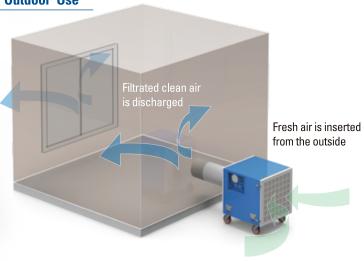

# HEPA-2000

## **PORTABLE AIR SCRUBBER**

# Each **portable air scrubber** is equipped with a high-efficiency HEPA filter that removes **99.97% of all airborne particles.**

Portable air scrubber features 3-State filtration-prefilter to capture large particulates, a second filter to capture smaller particulates, and HEPA filter to capture microscopic particulates. They are utilized for cleaning the air of a variety of airborne contaminants.

Applications Include, but not limited to: Construction sites, Hospitals, Schools, Restoration, Bars & Restaurants and Office Complexes

### **Indoor Use**



## **Outdoor Use**



## **STRUCTURE & DESCRIPTION**



## HEPA-2000 Specifications



| Voltage | 115Va.c 60Hz     |
|---------|------------------|
| AirFlow | 1,950 CFM (High) |
|         | 1,410 CFM (Low)  |

| Power Consumption | 1.25 kW (High)      |  |
|-------------------|---------------------|--|
|                   | 1.06 kW (Low)       |  |
| Weight            | 132 lbs             |  |
| Size (WXDXH)      | 28,5 X 30 X 30 inch |  |

<sup>\*\*</sup> Designs and specifications of products are subject to change without prior notice for the improvements. The colors of products may be different due to the printing process.

## 3 Stage Filtration

The HEPA-2000 filter is a type of high efficiency particulate air filter. The air filter can remove at least 99.97% of airborne particles 0.3 micrometers in di